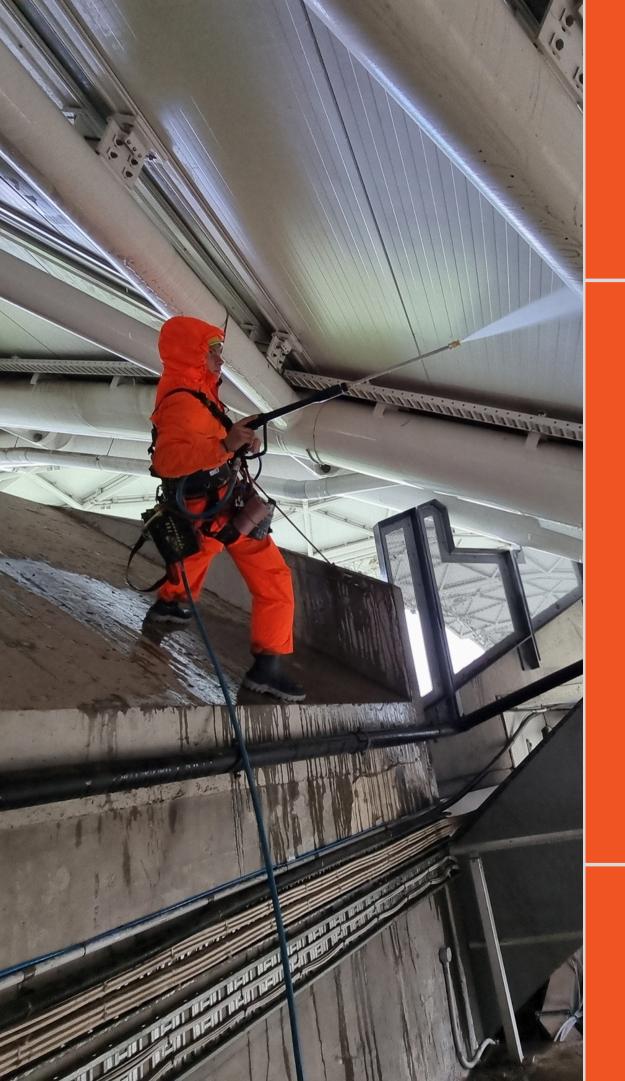

## **GUTTER AND ROOF MAINTENANCE:**

- •Gutter cleaning and repair •Roof inspections and maintenance •Leak detection and repair •Roof painting and coating •Skylight cleaning and repair
- •Highlight any specialised services