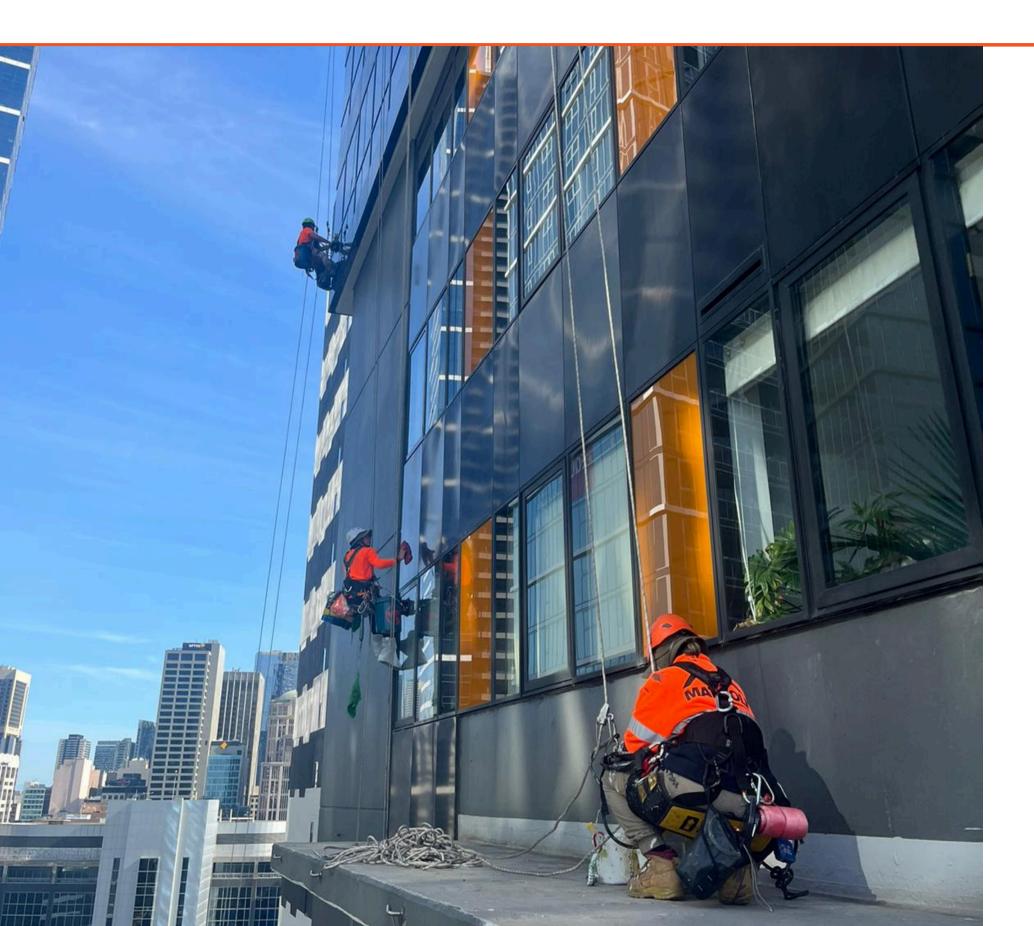

## FAÇADE CLEANING AND MAINTENANCE:

>

- •Window cleaning
- Pressure washing
- •Glass restoration and protection
- Inspection and repair
- •Graffiti removal