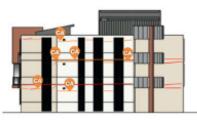

## COMPREHENSIVE MAINTENANCE SOLUTIONS

## **ROPE ACCESS SEVICES**

- Inspections
- •Painting, coating, caulking, sealing, rendering, cladding
- •Signage installation and removal
- •Structural and concrete repairs
- Anchor installations
- Drone inspections

## FAÇADE CLEANING AND MAINTENANCE:

>

- •Window cleaning
- Pressure washing
- •Glass restoration and protection
- Inspection and repair
- •Graffiti removal

## **GUTTER AND ROOF MAINTENANCE:**

- •Gutter cleaning and repair •Roof inspections and maintenance •Leak detection and repair •Roof painting and coating •Skylight cleaning and repair
- •Highlight any specialised services