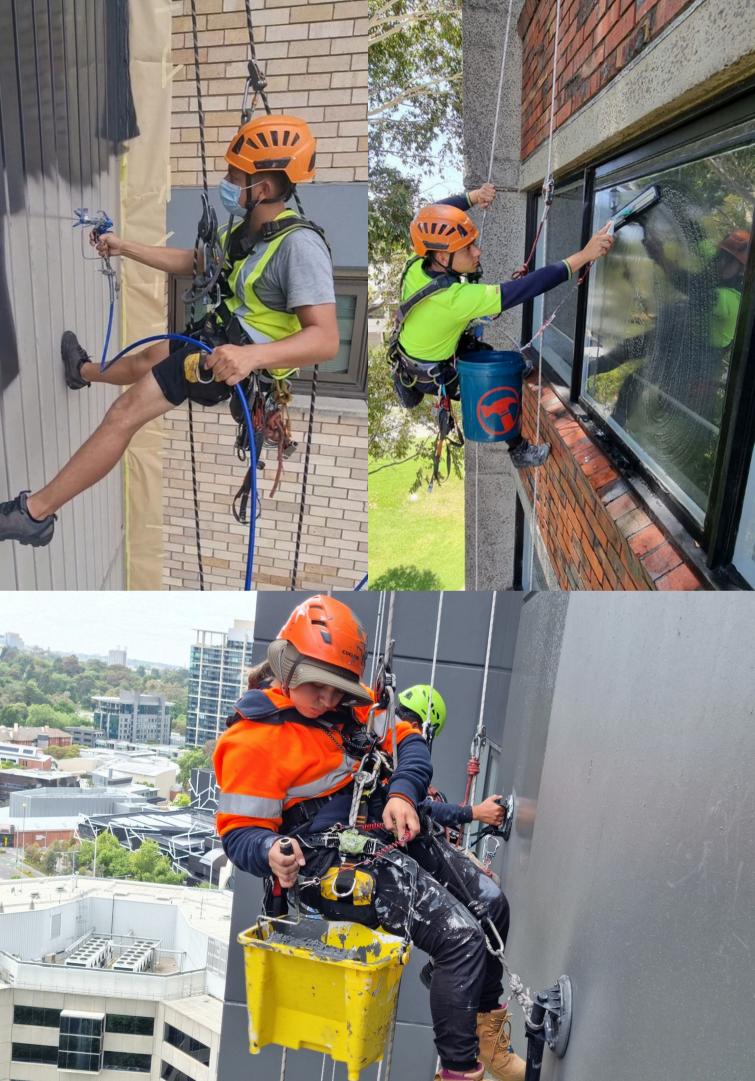

## **ROPE ACCESS SEVICES**

- Inspections
- •Painting, coating, caulking, sealing, rendering, cladding
- •Signage installation and removal
- •Structural and concrete repairs
- Anchor installations
- Drone inspections

## FAÇADE CLEANING AND MAINTENANCE:

>

- •Window cleaning
- Pressure washing
- •Glass restoration and protection
- Inspection and repair
- •Graffiti removal