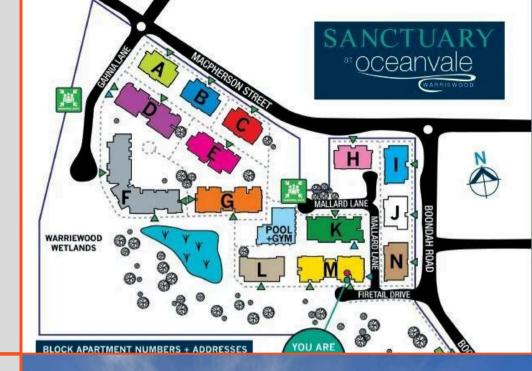

## **PROVEN SUCCESS STORIES**

•OCEANVALE - 17 BUILDINGS, MERITON • RIDER BLVD RHODES •REDLANDS SCHOOL •DEEPWATER PLAZA WOY WOY