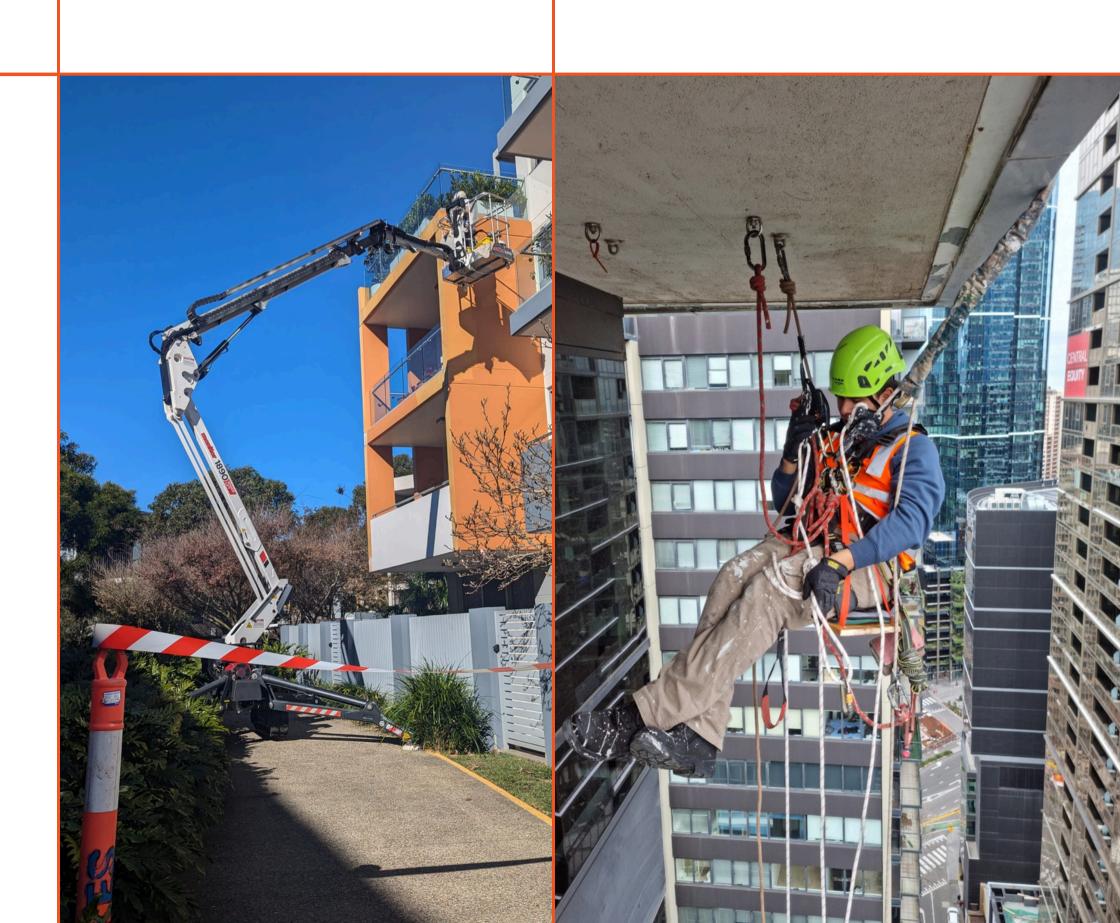

## **ROPE ACCESS SEVICES**

- Inspections
- •Painting, coating, caulking, sealing, rendering, cladding
- •Signage installation and removal
- •Structural and concrete repairs
- Anchor installations
- Drone inspections

## COMMITMENT TO SAFETY

- IRATA LEVEL 2 OR 3 AND FIRST AID ONSITE
- PERSONALISED SWMS PER JOB
- QUALITY EQUIPMENT REGULARLY TAGGED
  TOOLBOX
- RESCUE PLANS
- EXCLUSION ZONES
- COUNCIL PERMITS

- SAFETY-FIRST

## THE EVOLUTION ADVANTAGE

• •BEST INSURANCE IN THE INDUSTRY • • IRATA LEVEL 2 & 3 WITH 5+ EXPERIENCE • •ASCENDERS, TRIPODS, COUNTERWEIGHTS • • TEXTURE, MEMBRANE PAINT, CONCRETE REPAIR, REPAIRS AND REPORT SOFTWARE • •COMMUNICATION THROUGHOUT THE PROJECT WITH PM AND OPERATIONS MANAGERS