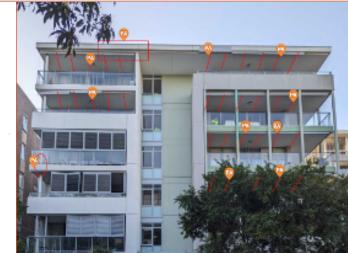

## **ROPE ACCESS SEVICES**

- Inspections
- •Painting, coating, caulking, sealing, rendering, cladding
- •Signage installation and removal
- •Structural and concrete repairs
- Anchor installations
- Drone inspections

## **PROVEN SUCCESS STORIES**

•OCEANVALE - 17 BUILDINGS, MERITON • RIDER BLVD RHODES •REDLANDS SCHOOL •DEEPWATER PLAZA WOY WOY