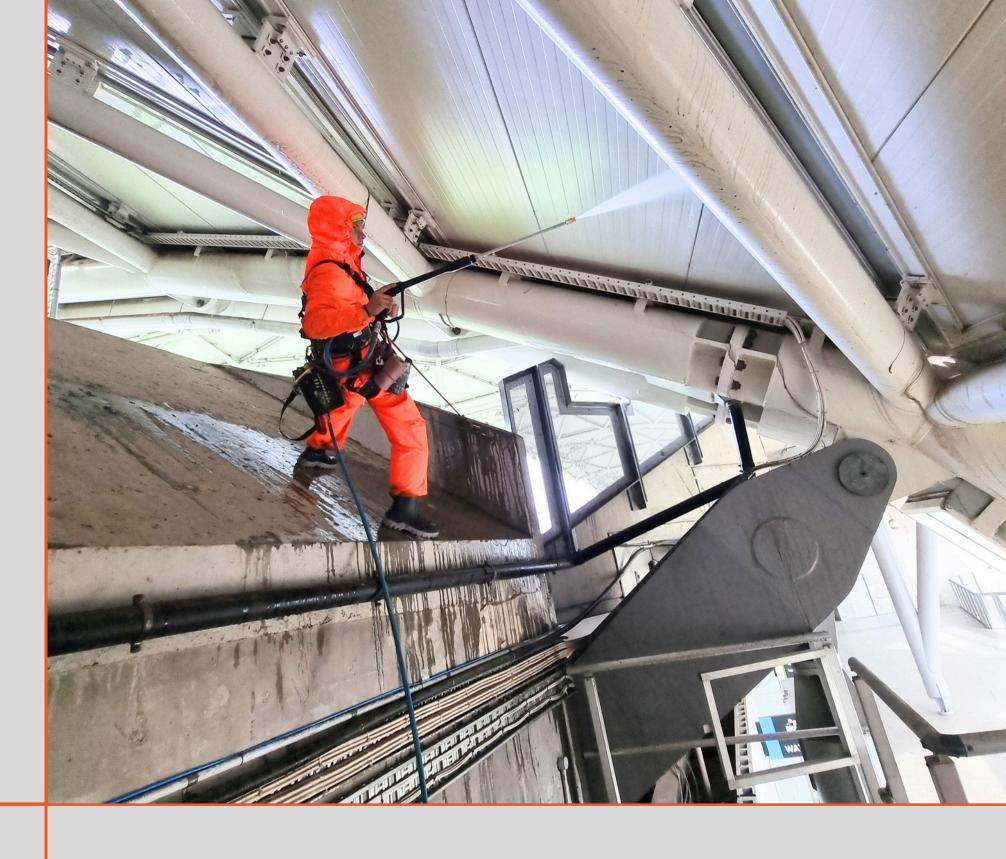

## **ROPE ACCESS SEVICES**

- Inspections
- •Painting, coating, caulking, sealing, rendering, cladding
- •Signage installation and removal
- •Structural and concrete repairs
- Anchor installations
- Drone inspections

## FAÇADE CLEANING AND MAINTENANCE:

>

- •Window cleaning
- Pressure washing
- •Glass restoration and protection
- Inspection and repair
- •Graffiti removal