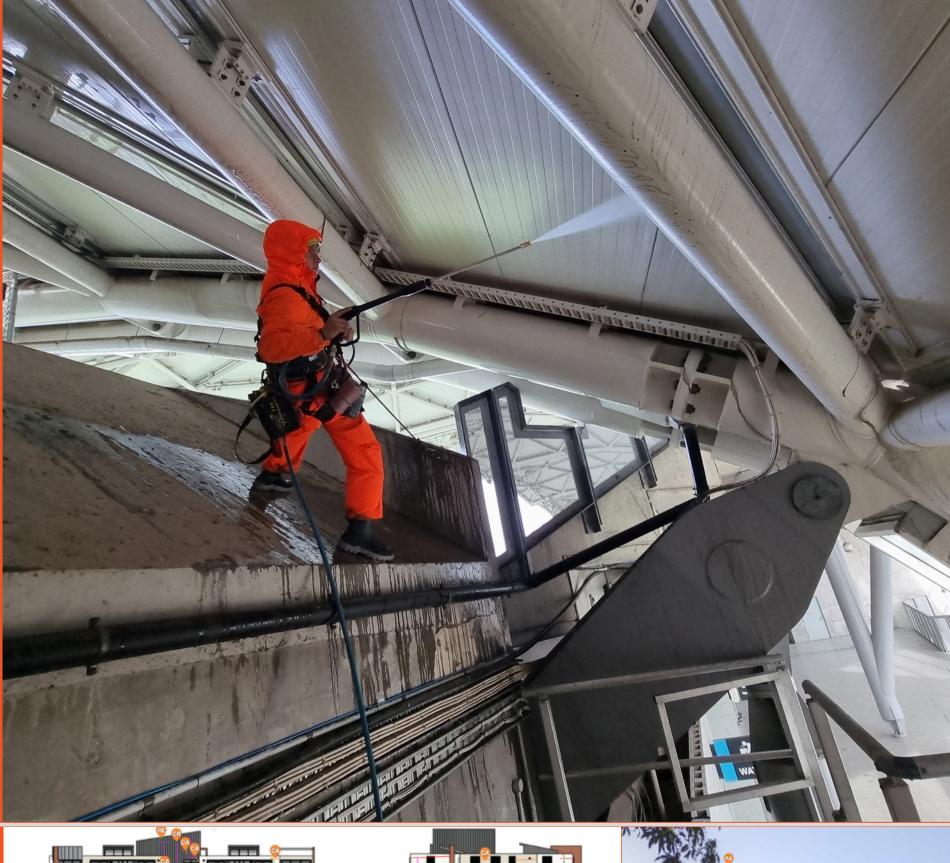

## **ROPE ACCESS SEVICES**

- Inspections
- •Painting, coating, caulking, sealing, rendering, cladding
- •Signage installation and removal
- •Structural and concrete repairs
- Anchor installations
- Drone inspections

## FAÇADE CLEANING AND MAINTENANCE:

>

- •Window cleaning
- Pressure washing
- •Glass restoration and protection
- Inspection and repair
- •Graffiti removal

## **GUTTER AND ROOF MAINTENANCE:**

- •Gutter cleaning and repair •Roof inspections and maintenance •Leak detection and repair •Roof painting and coating •Skylight cleaning and repair
- •Highlight any specialised services